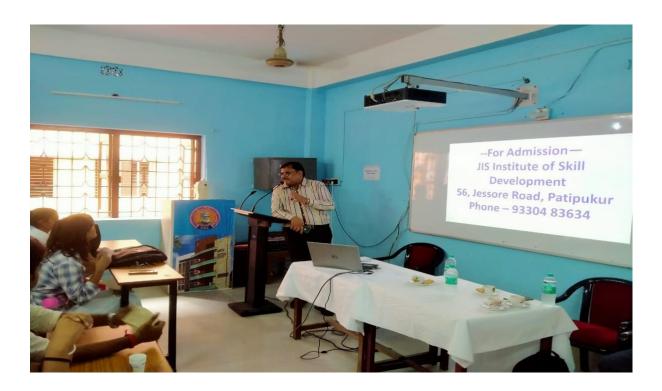

- 1. ICICI Academy for Skills
- 2. JIS Institute of Skill Development
- 3. Reach India Trust for Tech Mahindra Foundation CSR courses

Following are some snapshots of the programme:

On 19<sup>th</sup> December, 2023 MOU got signed with Pune Institute of Business Management (PIBM) for conducting different CSR courses and Internship Programmes for our students.