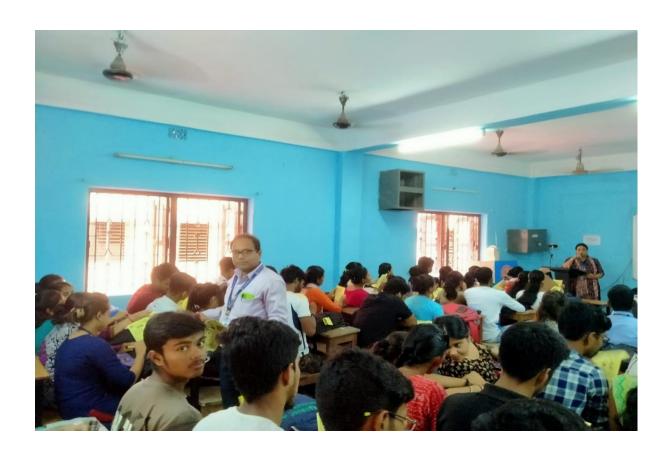

MOU with JIS Institute of Skill Development

MOU with Reach India Trust

On 13<sup>th</sup> October, 2023 we organized a career counselling session conducted by the below mentioned organizations for our students for different CSR related courses.

- 1. ICICI Academy for Skills
- 2. JIS Institute of Skill Development
- 3. Reach India Trust for Tech Mahindra Foundation CSR courses

Following are some snapshots of the programme:

On 19<sup>th</sup> December, 2023 MOU got signed with Pune Institute of Business Management (PIBM) for conducting different CSR courses and Internship Programmes for our students.