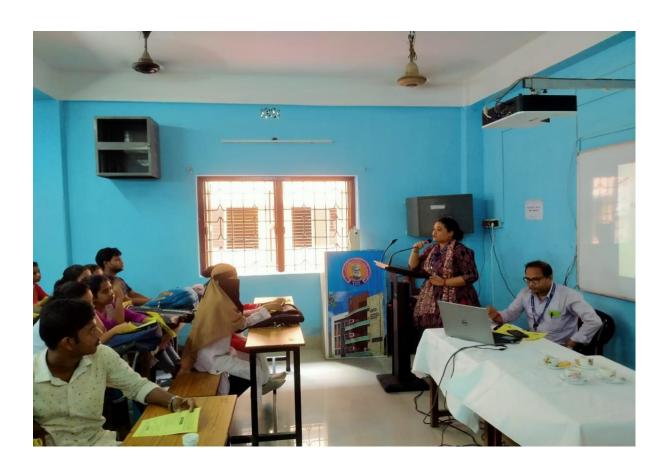

MOU with JIS Institute of Skill Development

MOU with Reach India Trust

On 13<sup>th</sup> October, 2023 we organized a career counselling session conducted by the below mentioned organizations for our students for different CSR related courses.

- 1. ICICI Academy for Skills
- 2. JIS Institute of Skill Development
- 3. Reach India Trust for Tech Mahindra Foundation CSR courses

Following are some snapshots of the programme:

On 19<sup>th</sup> December, 2023 MOU got signed with Pune Institute of Business Management (PIBM) for conducting different CSR courses and Internship Programmes for our students.